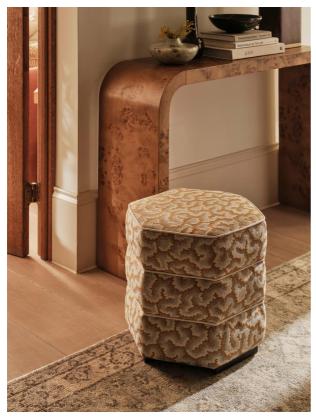

# Lyla Footstool, Lophelia Jacquard

£795 Regular £676 Membership

#### Product details

Our Lyla footstool is a subtle way of bringing pattern and a touch of 180 House into your living area. Upholstered in Lophelia jacquard fabric, this unique piece has a hexagonal, stacked design with piping detail to showcase our play on shape and texture. Resting on solid birch legs, partner with any of our armchair designs.

- · Hexagonal footstool
- Fully upholstered in Lophelia jacquard fabric
- · Piped detail
- Stacked design
- · Stained solid birch legs
- · Inspired by 180 House