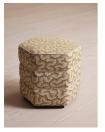

# Lyla Footstool, Lophelia Jacquard

£795 Regular £676 Membership

#### Product details

Our Lyla footstool is a subtle way of bringing pattern and a touch of 180 House into your living area. Upholstered in Lophelia jacquard fabric, this unique piece has a hexagonal, stacked design with piping detail to showcase our play on shape and texture. Resting on solid birch legs, partner with any of our armchair designs.

- · Hexagonal footstool
- Fully upholstered in Lophelia jacquard fabric
- · Piped detail
- Stacked design
- · Stained solid birch legs
- · Inspired by 180 House