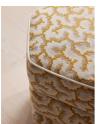

#### Product details

Our Lyla footstool is a subtle way of bringing pattern and a touch of 180 House into your living area. Upholstered in Lophelia jacquard fabric, this unique piece has a hexagonal, stacked design with piping detail to showcase our play on shape and texture. Resting on solid birch legs, partner with any of our armchair designs.

- · Hexagonal footstool
- Fully upholstered in Lophelia jacquard fabric
- · Piped detail
- Stacked design
- · Stained solid birch legs
- · Inspired by 180 House