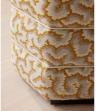

#### Product details

Our Lyla footstool is a subtle way of bringing pattern and a touch of 180 House into your living area. Upholstered in Lophelia jacquard fabric, this unique piece has a hexagonal, stacked design with piping detail to showcase our play on shape and texture. Resting on solid birch legs, partner with any of our armchair designs.

- · Hexagonal footstool
- Fully upholstered in Lophelia jacquard fabric
- · Piped detail
- Stacked design
- · Stained solid birch legs
- · Inspired by 180 House

#### Details

Assembly required: No Care instructions: Professional Upholstery Cleaning only Composition: 85% Cotton, 15% Polyester Fabric: Velvet Feet: Birch Filling: Foam, fiber Frame: Engineered hardwood Removable cushions: No Removable legs: No Seat depth: 44.5cm Seat height: 42.5cm Seat width: 41cm