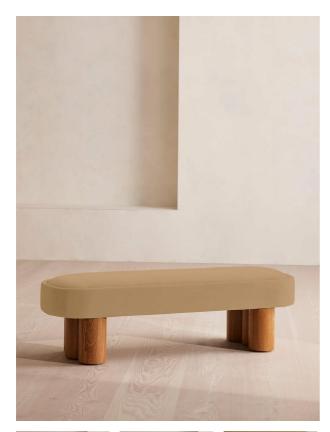

# Nieve Bench, Velvet, Camel

## Product details

Ideal for placing in the hallway or at the end of your bed, our Nieve bench has been crafted using a solid oak frame. A fully upholstered velvet seat adds rich tones and rests on four oversized cylindrical legs for a contemporary twist.

- · Upholstered bench
- Solid oak frame
- Four oversized cylindrical legs in oak
- · Upholstered in cotton velvet
- · Available in a range of colours
- · Also available in boucle
- · Inspired by Soho Beach House Canouan