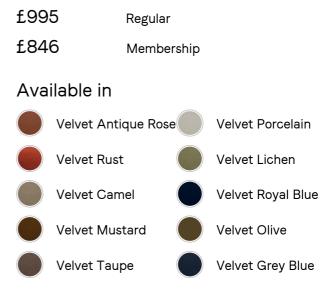

- · Upholstered bench
- Solid oak frame
- Four oversized cylindrical legs in oak
- · Upholstered in cotton velvet
- · Available in a range of colours
- · Also available in boucle
- · Inspired by Soho Beach House Canouan