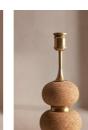

#### **Product details**

The Naomi table lamp plays to our use of mixing materials and shapes when it comes to lighting. A tiered cork base has been partitioned with real brass collars for a sculptural silhouette, while the boxy linen shade and rust-coloured trim adds a subtle pop of colour to this unique piece, inspired by vintage lighting styles found in Soho House Holloway.

- · Vintage-inspired table lamp
- Tiered cork base
- · Sculptural silhouette
- · Real brass collars
- 100% linen shade with trim
- · Inspired by Soho House Holloway