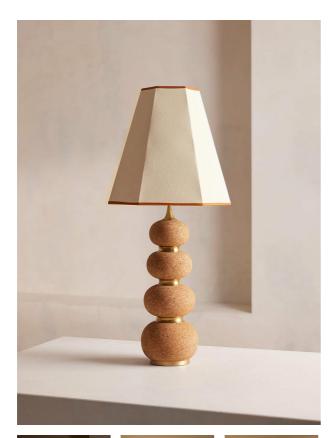

# Naomi Table Lamp

| £495 | Regular    |
|------|------------|
| £421 | Membership |

#### **Product details**

The Naomi table lamp plays to our use of mixing materials and shapes when it comes to lighting. A tiered cork base has been partitioned with real brass collars for a sculptural silhouette, while the boxy linen shade and rust-coloured trim adds a subtle pop of colour to this unique piece, inspired by vintage lighting styles found in Soho House Holloway.

- · Vintage-inspired table lamp
- Tiered cork base
- · Sculptural silhouette
- · Real brass collars
- 100% linen shade with trim
- · Inspired by Soho House Holloway