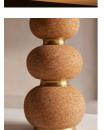

#### **Product details**

The Naomi table lamp plays to our use of mixing materials and shapes when it comes to lighting. A tiered cork base has been partitioned with real brass collars for a sculptural silhouette, while the boxy linen shade and rust-coloured trim adds a subtle pop of colour to this unique piece, inspired by vintage lighting styles found in Soho House Holloway.

- · Vintage-inspired table lamp
- Tiered cork base
- · Sculptural silhouette
- · Real brass collars
- 100% linen shade with trim
- · Inspired by Soho House Holloway