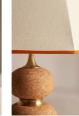

#### **Product details**

The Naomi table lamp plays to our use of mixing materials and shapes when it comes to lighting. A tiered cork base has been partitioned with real brass collars for a sculptural silhouette, while the boxy linen shade and rust-coloured trim adds a subtle pop of colour to this unique piece, inspired by vintage lighting styles found in Soho House Holloway.

- · Vintage-inspired table lamp
- Tiered cork base
- · Sculptural silhouette
- · Real brass collars
- 100% linen shade with trim
- · Inspired by Soho House Holloway