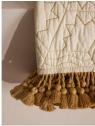

## Product details

Our quilted Callington bedspread features ochre geometric embroidery as a subtle way of introducing pattern in the bedroom, while mirroring similar styles seen in Soho House Paris and Kettner's. An ochre fringed trim elevates this design with a complementing pop of colour and refinement. Available in three sizes, use as an instant layer for adding extra warmth and cosiness.

- · Quilted bedspread
- · Ochre fringing along lower edge
- · Available in three sizes
- · Inspired by styles seen in the bedrooms at Soho House Paris and Kettner's