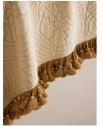

## Product details

Our quilted Callington bedspread features ochre geometric embroidery as a subtle way of introducing pattern in the bedroom, while mirroring similar styles seen in Soho House Paris and Kettner's. An ochre fringed trim elevates this design with a complementing pop of colour and refinement. Available in three sizes, use as an instant layer for adding extra warmth and cosiness.

- · Quilted bedspread
- · Ochre fringing along lower edge
- · Available in three sizes
- · Inspired by styles seen in the bedrooms at Soho House Paris and Kettner's