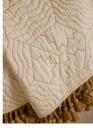

## Product details

Our quilted Callington bedspread features ochre geometric embroidery as a subtle way of introducing pattern in the bedroom, while mirroring similar styles seen in Soho House Paris and Kettner's. An ochre fringed trim elevates this design with a complementing pop of colour and refinement. Available in three sizes, use as an instant layer for adding extra warmth and cosiness.

- · Quilted bedspread
- · Ochre fringing along lower edge
- · Available in three sizes
- · Inspired by styles seen in the bedrooms at Soho House Paris and Kettner's