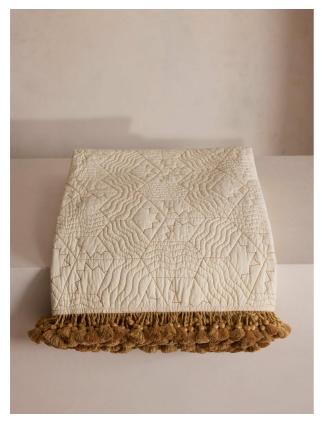

## Product details

Our quilted Callington bedspread features ochre geometric embroidery as a subtle way of introducing pattern in the bedroom, while mirroring similar styles seen in Soho House Paris and Kettner's. An ochre fringed trim elevates this design with a complementing pop of colour and refinement. Available in three sizes, use as an instant layer for adding extra warmth and cosiness.

- · Quilted bedspread
- · Ochre fringing along lower edge
- · Available in three sizes
- · Inspired by styles seen in the bedrooms at Soho House Paris and Kettner's