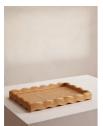

## Product details

The handwoven rattan detail of our Pangbourne tray echoes the natural artisan interiors of Soho Beach House Canouan with a playful scalloped edge. Use for serving guests their favourite cocktails or as a centrepiece on your coffee table.

- Medium rattan tray
- · Handwoven in Indonesia
- · Scalloped edging
- · Use for serving drinks or as a centrepiece
- · Inspired by Soho Beach House Canouan