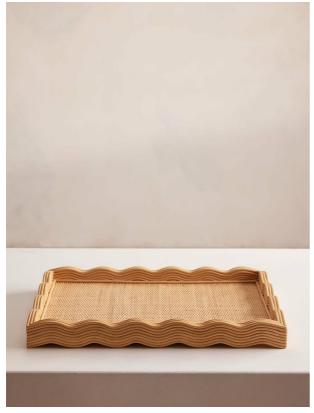

## Product details

The handwoven rattan detail of our Pangbourne tray echoes the natural artisan interiors of Soho Beach House Canouan with a playful scalloped edge. Use for serving guests their favourite cocktails or as a centrepiece on your coffee table.

- Medium rattan tray
- · Handwoven in Indonesia
- · Scalloped edging
- · Use for serving drinks or as a centrepiece
- · Inspired by Soho Beach House Canouan