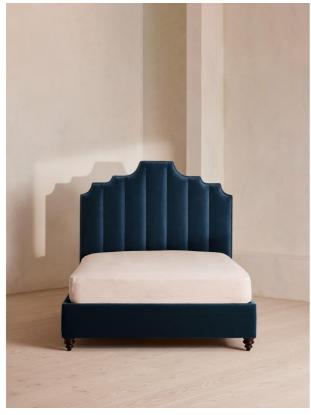

# Gerrard Bed, Emperor, Velvet, Royal Blue

£4,395 Regular

£3,736 Membership

Created for the bedrooms at Babington House, our Gerrard style makes the bed the focal point of the room with a tall, fluted headboard in rich velvet and decorative hand-studded border. Handmade in the UK by skilled craftsmen, this design rests on turned hardwood legs for added texture and sits low to the floor. Add it to your bedroom to bring a touch of our country retreat into your home.

- · Emperor bed
- · Handcrafted in the UK
- · Upholstered in cotton velvet
- · Available in other colours and fabrics
- · Tall, fluted headboard
- · Decorative hand-studded border
- · Turned legs
- · Sits low to the floor
- · Available in other fabrics and sizes
- · Pair with our SH Hypnos Emperor Mattress
- · Inspired by Babington House