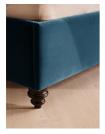

Created for the bedrooms at Babington House, our Gerrard style makes the bed the focal point of the room with a tall, fluted headboard in rich velvet and decorative hand-studded border. Handmade in the UK by skilled craftsmen, this design rests on turned hardwood legs for added texture and sits low to the floor. Add it to your bedroom to bring a touch of our country retreat into your home.

- · Emperor bed
- · Handcrafted in the UK
- · Upholstered in cotton velvet
- · Available in other colours and fabrics
- · Tall, fluted headboard
- · Decorative hand-studded border
- · Turned legs
- · Sits low to the floor
- · Available in other fabrics and sizes
- · Pair with our SH Hypnos Emperor Mattress
- · Inspired by Babington House