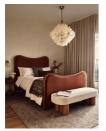

## Product details

As seen in Soho House Rome, our Lawrence bed has a show wood oak frame in a warm, mid-tone finish, offset with a curvaceous headboard and footboard. Upholstered in cotton velvet, this style will bring comfort and softness to your surroundings, while reshaping your bedroom space.

- · Super-king upholstered bed
- · Show wood oak frame in mid-tone finish
- · Curvaceous headboard and footboard
- · Upholstered velvet elements
- · Available in other sizes
- $\cdot\,$  Pair with our SH Hypnos Super King Mattress
- · As seen in Soho House Rome