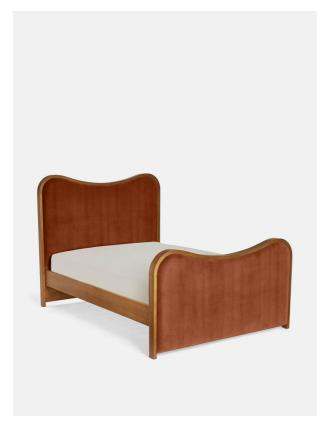

## Product details

As seen in Soho House Rome, our Lawrence bed has a show wood oak frame in a warm, mid-tone finish, offset with a curvaceous headboard and footboard. Upholstered in cotton velvet, this style will bring comfort and softness to your surroundings, while reshaping your bedroom space.

- · Super-king upholstered bed
- · Show wood oak frame in mid-tone finish
- · Curvaceous headboard and footboard
- · Upholstered velvet elements
- · Available in other sizes
- $\cdot\,$  Pair with our SH Hypnos Super King Mattress
- · As seen in Soho House Rome