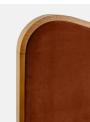

## Product details

As seen in Soho House Rome, our Lawrence bed has a show wood oak frame in a warm, mid-tone finish, offset with a curvaceous headboard and footboard. Upholstered in cotton velvet, this style will bring comfort and softness to your surroundings, while reshaping your bedroom space.

- · Super-king upholstered bed
- · Show wood oak frame in mid-tone finish
- · Curvaceous headboard and footboard
- · Upholstered velvet elements
- · Available in other sizes
- $\cdot\,$  Pair with our SH Hypnos Super King Mattress
- · As seen in Soho House Rome