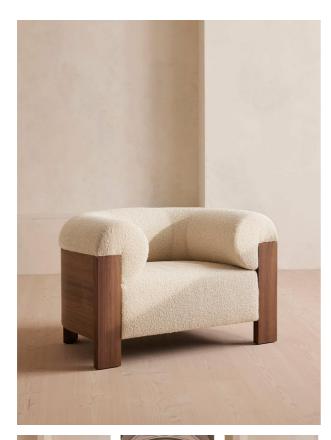

# Eldon Armchair, Walnut, Boucle

£2,195 Regular £1,866 Membership

#### **Product details**

Italian Modernism and the interiors at DUMBO House in Brooklyn inspired the design of our Eldon armchair. Tactile boucle upholstery has an enveloping feel, while the bent walnut surround highlights the sculptural quality of the piece. Pair with our walnut Eldon sofa to create balance in your living space.

- Walnut armchair
- · Boucle fabric upholstery
- · Solid walnut legs
- Walnut veneers
- · Available in oak
- · Inspired by DUMBO House

### Dimensions

Product dimensions: H76 x W120 x D90.5cm / H30 x W47.3 x D35.6"

Product weight: 61kg / 134.5lbs

Packaged or boxed dimensions: H81 x W125 x D107cm / H31.9 x W49.2 x D42.1"

Packaged or boxed weight: 72kg / 158.7lbs

#### Details

Arm height: 76cm Assembly required: No Care instructions: Professional upholstery cleaning only Composition: 73% Polyester, 19% Acrylic, 8% Linen Construction: Dowelled Feet: Walnut Filling: Feather and foam Frame: Walnut Removable cushions: Yes Removable legs: No Seat depth: 65cm Seat height: 46cm Seat width: 57cm