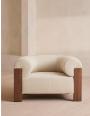

# Eldon Armchair, Walnut, Boucle

£2,195 Regular £1,866 Membership

#### **Product details**

Italian Modernism and the interiors at DUMBO House in Brooklyn inspired the design of our Eldon armchair. Tactile boucle upholstery has an enveloping feel, while the bent walnut surround highlights the sculptural quality of the piece. Pair with our walnut Eldon sofa to create balance in your living space.

- Walnut armchair
- · Boucle fabric upholstery
- · Solid walnut legs
- Walnut veneers
- · Available in oak
- · Inspired by DUMBO House