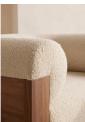

#### **Product details**

Italian Modernism and the interiors at DUMBO House in Brooklyn inspired the design of our Eldon armchair. Tactile boucle upholstery has an enveloping feel, while the bent walnut surround highlights the sculptural quality of the piece. Pair with our walnut Eldon sofa to create balance in your living space.

- Walnut armchair
- · Boucle fabric upholstery
- · Solid walnut legs
- Walnut veneers
- · Available in oak
- · Inspired by DUMBO House