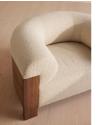

#### **Product details**

Italian Modernism and the interiors at DUMBO House in Brooklyn inspired the design of our Eldon armchair. Tactile boucle upholstery has an enveloping feel, while the bent walnut surround highlights the sculptural quality of the piece. Pair with our walnut Eldon sofa to create balance in your living space.

- Walnut armchair
- · Boucle fabric upholstery
- · Solid walnut legs
- Walnut veneers
- · Available in oak
- · Inspired by DUMBO House